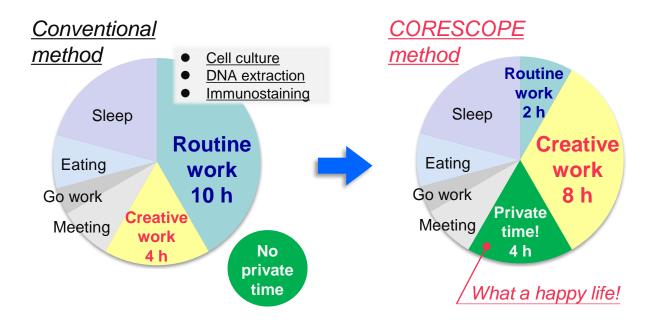

## For the better quality of life

The graph shows an example of one day schedule of a busy researcher on regenerative medicine. Routine work occupy a very big part. Cell culture, DNA extraction and Immunostaining, a lot of time is spent on routine work. And, unfortunately, he has no private time. In the field of regenerative medicine, our mission is improvement of quality of life of researchers. CORESCOPE products will decrease the time of routine work by increase work efficiency and reduce simple mistakes. As a result, researcher can get a lot of time for really important work, and get a private time to spend with family or friends. Improvement of quality of life of researchers will lead to better research results for cure of disease.